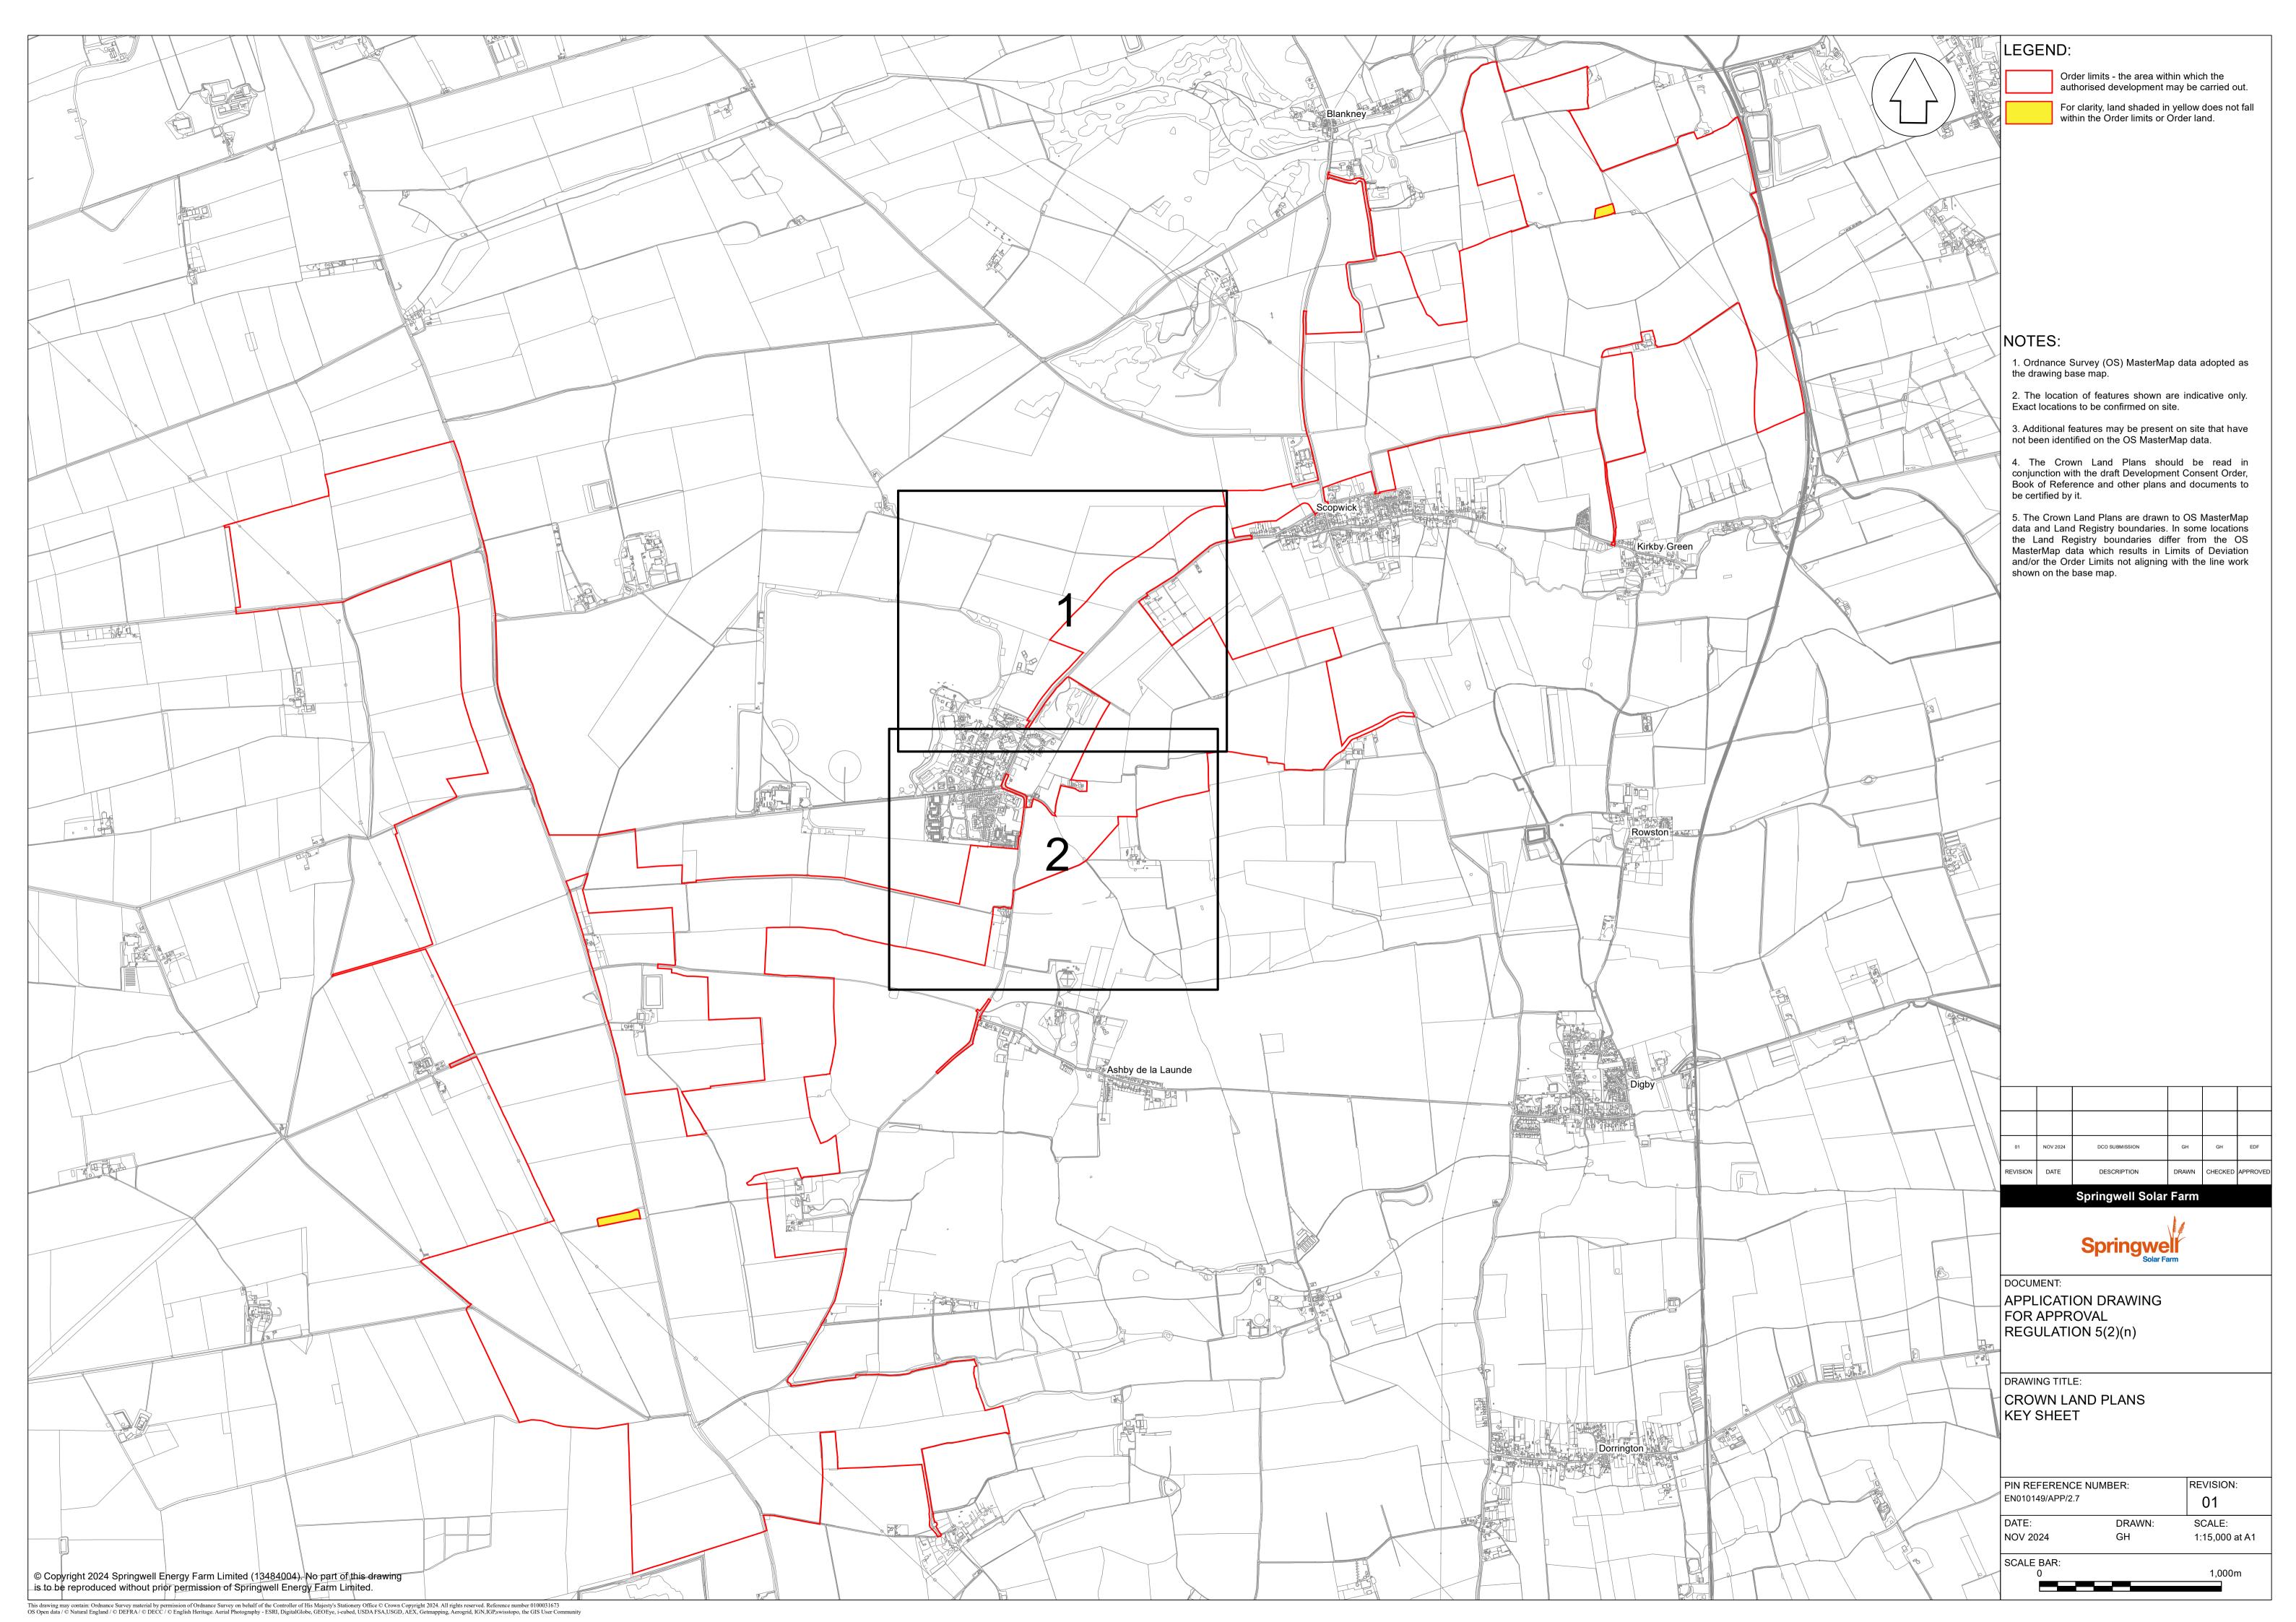

## Part 2 – Plans; Table of Contents

| Drawing number | Revision<br>number | Drawing title                                                               | Scale                                                                             | Sheet Size |
|----------------|--------------------|-----------------------------------------------------------------------------|-----------------------------------------------------------------------------------|------------|
| 2.1            | 01                 | Location, Order Limits and Grid Coordinate Plans – Key Plan and Sheets 1-15 | 1:20,000 (Key Plan)<br>1:2,500 (Sheets)                                           | A1         |
| 2.2            | 01                 | Land Plans – Key Plan and Sheets 1-15                                       | 1:15,000 (Key Plan)<br>1:2,500 (Sheets)                                           | A1         |
| 2.3            | 01                 | Works Plans – Key Plan and Sheets 1-15                                      | 1:20,000 (Key Plan)<br>1:2,500 (Sheets)                                           | A1         |
| 2.4            | 01                 | Streets, Rights of Way and Access Plans – Key Plan and Sheets 1-15          | 1:20,000 (Key Plan)<br>1:2,500 (Sheets)                                           | A1         |
| 2.5            | 01                 | Illustrative Layout Plans & Sections – Key Plan and Sheets 1-16             | 1:20,000 (Key Plan)<br>1:2,500 (Sheets 1-15)<br>As shown (Sections -<br>Sheet 16) | A1<br>A0   |
| 2.6            | 01                 | Traffic Regulations Plans – Key Plan and Sheets 1-15                        | 1:20,000 (Key Plan)<br>1:2,500 (Sheets)                                           | A1         |
| 2.7            | 01                 | Crown Land Plans – Key Plan and Sheets 1-2                                  | 1:15,000 (Key Plan)<br>1:2,500 (Sheets)                                           | A1         |